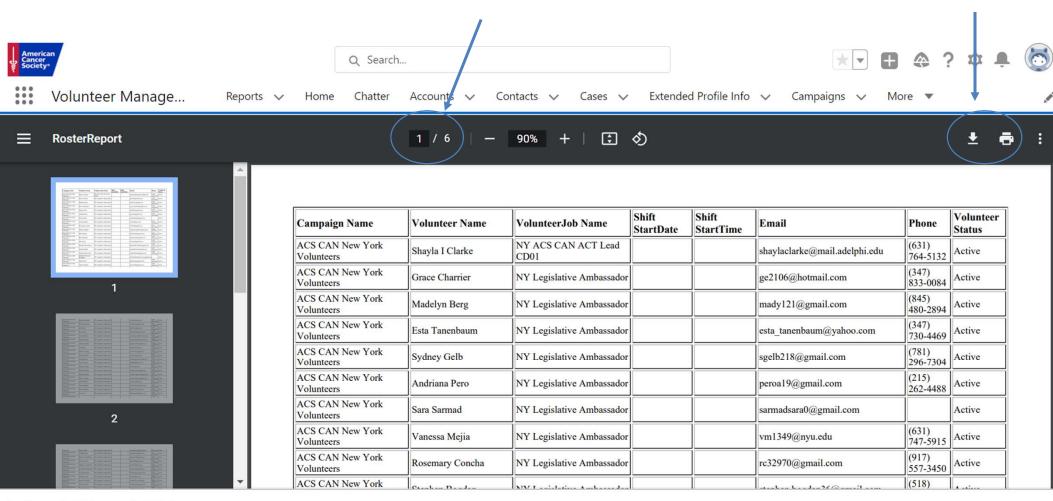

| Volunteer Camp                                                                                                                                                                                  | paigns                                                                        |                                                                                                                                            |
|-------------------------------------------------------------------------------------------------------------------------------------------------------------------------------------------------|-------------------------------------------------------------------------------|--------------------------------------------------------------------------------------------------------------------------------------------|
| American<br>Cancery<br>Society<br>Volunteer Manage Reports ∨ Home Cha                                                                                                                           | IS CAN New York Volunteers<br>tter Accounts ∨ Contacts ∨ Cases ∨ Extended Pro | ofile Info v Campaigns v More v v                                                                                                          |
| Campaign<br>ACS CAN New York Volunteers 🔹<br>Campaign Content Type Status Start Date<br>Active                                                                                                  | + Follow<br>End Date                                                          | Edit Mass Email Volunteers Volunteer Roster                                                                                                |
| Details Activity                                                                                                                                                                                |                                                                               | Related List Quick Links () Attachments (0)                                                                                                |
| <ul> <li>Campaign Information</li> <li>Campaign Owner          <ul> <li>Rebecca Oechsner</li> <li>Campaign Name</li> <li>ACS CAN New York Volunteers</li> <li>Start Date</li> </ul> </li> </ul> | Status<br>Active<br>Event                                                     | <ul> <li>Campaign Field History (5)</li> <li>Campaign Members (10+)</li> <li>Related Offering (0)</li> <li>Volunteer Jobs (10+)</li> </ul> |
| Volunteer Campaign Region                                                                                                                                                                       | Annual Renewal?                                                               | Post Poll Question                                                                                                                         |