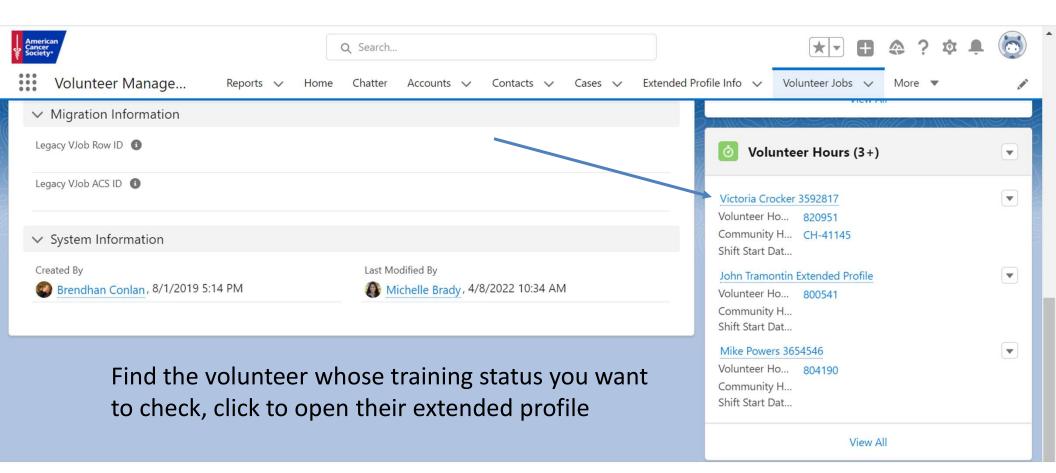

4 Chatter Publisher 4 Rich Text

| Volunteer Manage Reports Home Chatter Accounts Contacts Cases Extended Profile Info   Volunteer Job   NY Legislative Ambassador   Legacy VJob ACS ID ① | Edit Find Volunteers Volunteer Roster                                |  |
|--------------------------------------------------------------------------------------------------------------------------------------------------------|----------------------------------------------------------------------|--|
| Legacy VJob ACS ID (                                                                                                                                   | volunteer riburs (5 i )                                              |  |
|                                                                                                                                                        |                                                                      |  |
| ✓ System Information       Created By     Last Modified By     Scott                                                                                   | nteer Ho 809802<br>munity H<br>Start Dat<br>t Baker Extended Profile |  |
| Com<br>Shift                                                                                                                                           | nteer Ho 804581<br>munity H<br>Start Dat<br>en Huang 3657498         |  |
| Scroll down to very bottom of the                                                                                                                      | nteer Ho 805058<br>munity H<br>Start Dat<br>View All                 |  |