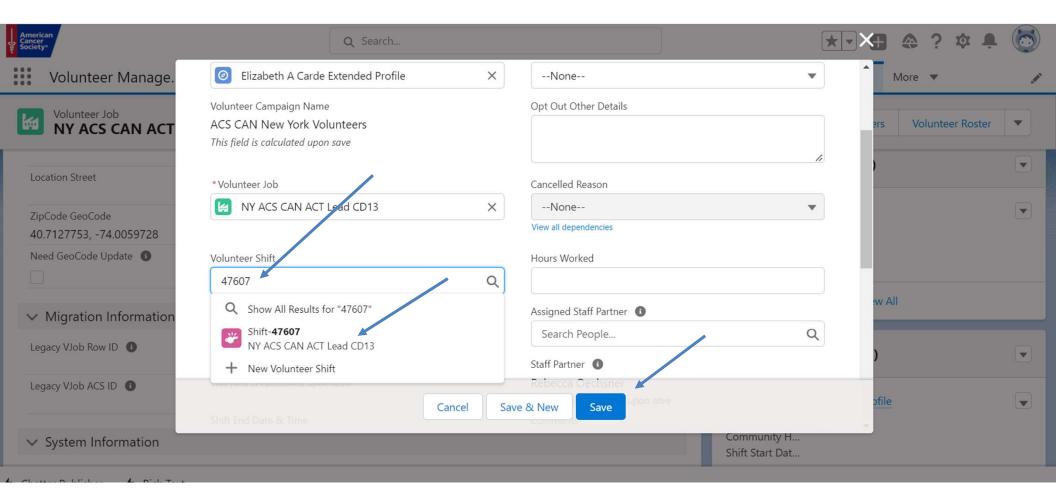

| American<br>Cancer<br>Society*             | ζ Search                              |                                                        | ? 🌣 🏚 💿        |
|--------------------------------------------|---------------------------------------|--------------------------------------------------------|----------------|
| Volunteer Manage Reports 🗸 Home            | Chatter Accounts V Contacts V Cases V | Extended Profile Info 🗸 Volunteer Jobs 🗸 Mor           | re 🔻 💉         |
| Volunteer Job<br>NY ACS CAN ACT Lead CD13  |                                       | + Follow Edit Find Volunteers Vo                       | lunteer Roster |
| Location Street                            | Add'l Info for Vol Email 🚯            | Volunteer Shifts (1)                                   |                |
| ZipCode GeoCode<br>40.7127753, -74.0059728 | GeoCode Error Message 🚯               | Shift-47607<br>Start Date & T<br>Duration (Ho Flexible |                |
| Need GeoCode Update 🚯                      | Statewide Job                         | Total Volunte                                          |                |
| ✓ Migration Information                    |                                       | View All                                               |                |
| Legacy VJob Row ID 🚯                       |                                       | <b>o</b> Volunteer Hours (1)                           |                |
| Legacy VJob ACS ID 🚯                       |                                       | Elizabeth A Carde Extended Profile                     |                |
| ✓ System Information                       |                                       | Volunteer Ho 800305<br>Community H<br>Shift Start Dat  | Edit           |
| Chatter Publisher 4 Rich Text              |                                       |                                                        |                |