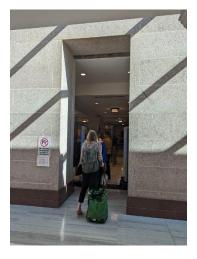

The visitor entrance which is located on the southeast corner of the Capitol is ADA accessible.

The road that runs along the south side of the Capitol has the majority of ADA parking that is most accessible by the public.

The visitor entrance is downhill from parking so be prepared for some long ramps.

Pick up at step # 4 in the Visitor Parking Guide on the next page.

The red stars show where to enter the parking lot off of Lincoln Blvd. So, once someone turns into the parking lot, they will need to drive north toward the Capitol to reach the road that has the ADA parking.