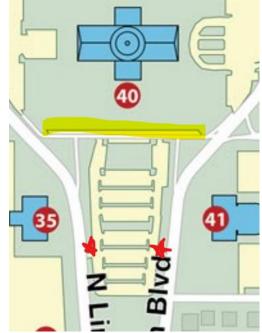

The visitor entrance is downhill from parking so be prepared for some long ramps.

Pick up at step # 4 in the Visitor Parking Guide on the next page.

The red stars show where to enter the parking lot off of Lincoln Blvd. So, once someone turns into the parking lot, they will need to drive north toward the Capitol to reach the road that has the ADA parking.