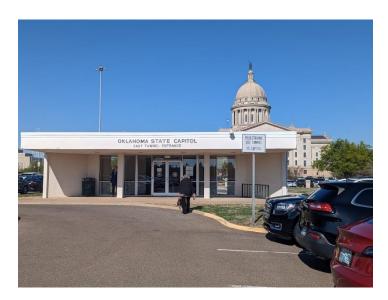

## **Visitor Parking & Directions:**

- 1. Please park in the East visitor parking lot (Pictured Below)
  - Please Note: East Visitor Parking Lot is not ADA friendly.

 Once parked, enter the East Tunnel Entrance (pictured --→)