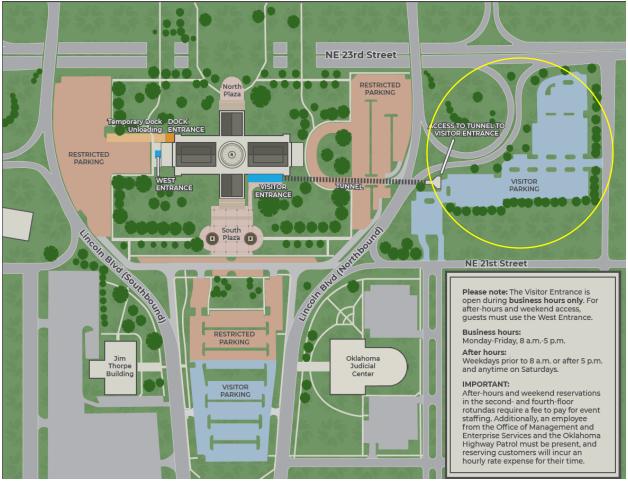

## **Visitor Parking & Directions:**

- 1. Please park in the East visitor parking lot (Pictured Below)
  - Please Note: East Visitor Parking Lot is not ADA friendly.

 Once parked, enter the East Tunnel Entrance (pictured --→)