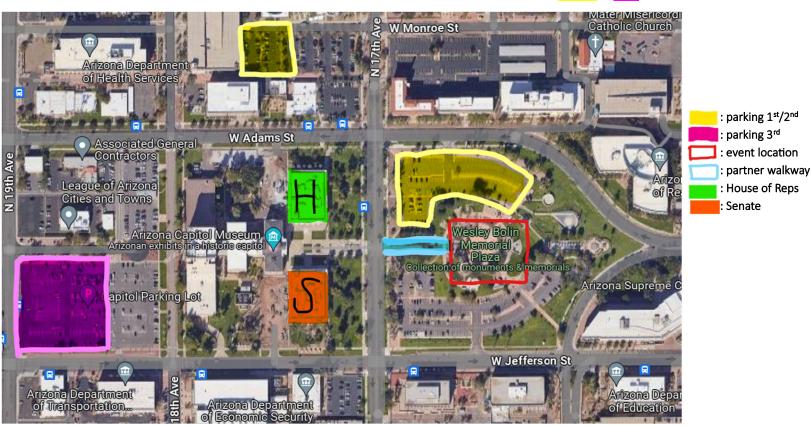

## Wesley Bolin Memorial Plaza, 1700 W Washington St, Phoenix, AZ 85007

Cancer Action Day will be held at Wesley Bolin Memorial Plaza. <u>Parking is available directly next to</u> <u>Wesley Bolin Plaza</u> on the south side of Adams St. If that lot is full there is <u>additional free parking at the</u> <u>AZ Dept. of Health Services lot</u>, on the north side of Adams St., west of 17<sup>th</sup> Ave. <u>More parking available</u> <u>at the Capitol parking lot</u> on 19th Ave. & Jefferson St. Parking is highlighted in yellow & pink below: